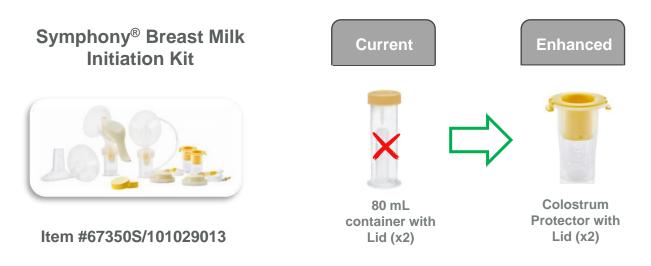

## New: Enhanced Medela Symphony Sterile Breast Pump Kit

**Starting February 2025:** The Colostrum Protector will be incorporated into the Symphony<sup>®</sup> Breast Milk Initiation Kit. This innovative addition will simplify and improve the colostrum collection process for pump-dependent parents.

**Change:** the Colostrum Protector 6mL. will replace the 80 mL collection container.

**Benefit:** The Breast Milk Initiation Kit now has the unique capability to support the ACTIVATION of milk-producing cells and protect colostrum from loss and contamination.