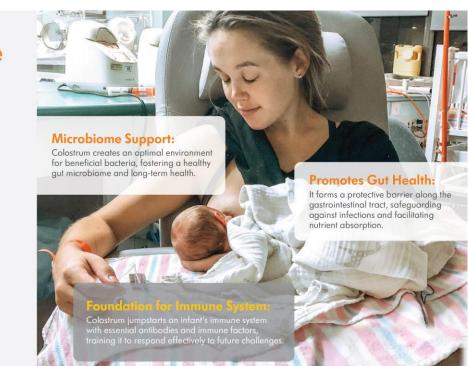

## Colostrum: A Bridge to Extrauterine Life

Every Drop Counts<sup>™</sup>

Protect it from loss and contamination with the **NEW Colostrum Protector** 

References: Ames SR, Lotoski LC, Azad MB. Comparing early life nutritional sources and human milk feeding practices personalized and dynamic nutrition supports infant gut microbiome development and immune system maturation. Gut Microbes. 2023;15(1):2190305.Cortez RV, Fernandes A, Sparvoli LG, et al. Impact of Oropharyngeal Administration of Colostrum in Preterm Newborns' Oral Microbiome. Nutrients. 2021;13(12).Newburg DS, Walker WA. Protection of the neonate by the innate immune system of developing gut and of human milk. Pediatr Res. 2007;61(1):2-8.