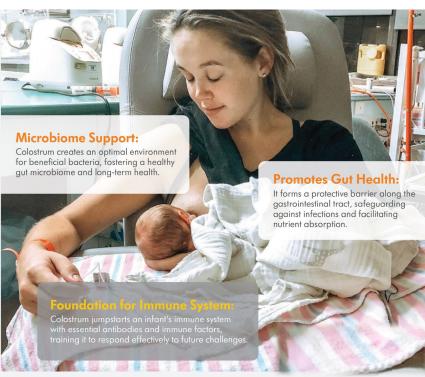

### **IMPORTANT NOTICE**



### New: Enhanced Medela Symphony Sterile Breast Pump Kit

**Starting October 2024:** The Colostrum Protector will be incorporated into the Symphony<sup>®</sup> & Harmony<sup>®</sup> Breast Milk Initiation Kit. This innovative addition will simplify and improve the colostrum collection process for pump-dependent parents.

**Change:** the Colostrum Protector 6mL. will replace the 80 mL collection container.

**Benefit:** The Breast Milk Initiation Kit now has the unique capability to support the ACTIVATION of milk-producing cells and protect colostrum from loss and contamination.

# Colostrum: A Bridge to Extrauterine Life

#### **Every Drop Counts™**

Protect it from loss and contamination with the

**NEW Colostrum Protector** 





References: Ames SR, Lotoski LC, Azad MB. Comparing early life nutritional sources and human milk feeding practices personalized and dynamic nutrition supports infant gut microbiome development and immune system maturation. Gut Microbes. 2023;15(1):2190305.Cortez RV, Fernandes A, Sparvoli LG, et al. Impact of Oropharyngeal Administration of Colostrum in Preterm Newborns' Oral Microbiome. Nutrients. 2021;13(12).Newburg DS, Walker WA. Protection of the neonate by the innate immune system of developing gut and of human milk. Pediatr Res. 2007;61(1):2-8.





## What is Changing and When

The change is executed as a flow-through conversion without impacting the product's item number or cost.

# Symphony® & Harmony® Breast Milk Initiation Kit



Item #67355S/101029005

### Current



80 mL co