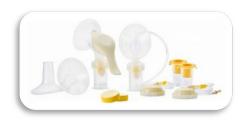

# Symphony® & Harmony® Breast Milk Initiation Kit

Item #67355S/101029005

### Current

80 mL container with Lid (x2)

Colostrum
Protector with
Lid (x2)

The enhanced product will begin shipping from the Medela warehouse in **October 2024**; however, time will vary pending on inventory levels at your facility and distributor locations.