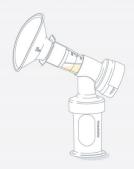

# Symphony® & Harmony® Breast Milk Initiation Kit

Item #67355S/101029005

### Current

80 mL container with Lid (x2)

Colostrum
Protector with
Lid (x2)

The enhanced product will begin shipping from the Medela warehouse in **October 2024**; however, time will vary pending on inventory levels at your facility and distributor locations.