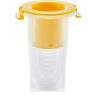

**Change:** the Colostrum Protector 6mL. will replace the 80 mL collection container.

**Benefit:** The Breast Milk Initiation Kit now has the unique capability to support the ACTIVATION of milk-producing cells and protect colostrum from loss and contamination.

#### **Every Drop Counts™**

Protect it from loss and contamination with the

**NEW Colostrum Protector** 

References: Ames SR, Lotoski LC, Azad MB. Comparing early life nutritional sources and human milk feeding practices personalized and dynamic nutrition supports infant gut microbiome development and immune system maturation. Gut Microbes. 2023;15(1):2190305.Cortez RV, Fernandes A, Sparvoli LG, et al. Impact of Oropharyngeal Administration of Colostrum in Preterm Newborns' Oral Microbiome. Nutrients. 2021;13(12).Newburg DS, Walker WA. Protection of the neonate by the innate immune system of developing gut and of human milk. Pediatr Res. 2007;61(1):2-8.

### Current

80 mL container with Lid (x2)

Colostrum
Protector with
Lid (x2)

The enhanced product will begin shipping from the Medela warehouse in **October 2024**; however, time will vary pending on inventory levels at your facility and distributor locations.