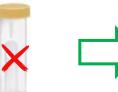

**Change:** the Colostrum Protector 6mL. will replace the 80 mL collection container.

**Benefit:** The Breast Milk Initiation Kit now has the unique capability to support the ACTIVATION of milk-producing cells and protect colostrum from loss and contamination.

### Current

80 mL container with Lid (x2)

Colostrum
Protector with
Lid (x2)

The enhanced product will begin shipping from the Medela warehouse in **October 2024**; however, time will vary pending on inventory levels at your facility and distributor locations.