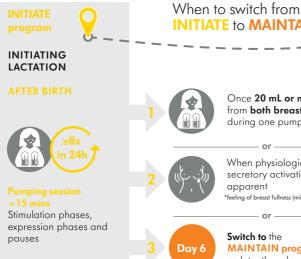

## Symphony<sup>®</sup> Quick Start Guide

MAINTAIN **INITIATE to MAINTAIN?** program **BUILDING AND** MAINTAINING LACTATION Once 20 mL or more is expressed from both breasts combined. during one pumping session or —

When physiological markers of secretory activation\* become apparent \*feeling of breast fullness (milk 'coming in')

Switch to the **MAINTAIN** program no later than day 6

or

**Pumping session**  $\geq$  15 mins 2-Phase Expression (stimulation and expression phase)